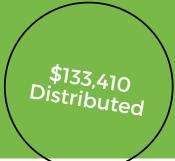

## **Before & After School Programs**

Before and After School Program funding extends learning beyond the school bell while giving each school the flexibility to tailor a program to their community's specific needs. Homework or math clubs, supervised study time, or FIRST LEGO League team experiences are just a few examples of programs that you made possible.

# \$23,000 Awarded