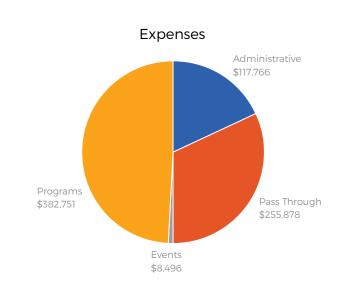

# Financials

**Pass Through Expenses:** As the philanthropic arm of Naperville 203, NEF acts as a fiscal agent for student clubs, departments, scholarships, and the Jeanine Nicarico Memorial Literacy Fund.