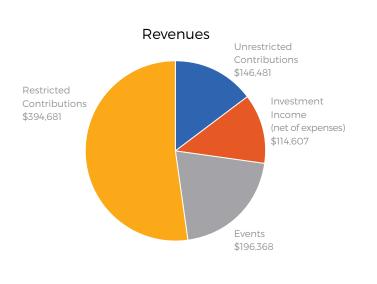

# Financials

**Pass Through Expenses:** As the philanthropic arm of Naperville 203, NEF acts as a fiscal agent for student clubs, departments, scholarships, and the Jeanine Nicarico Memorial Literacy Fund.