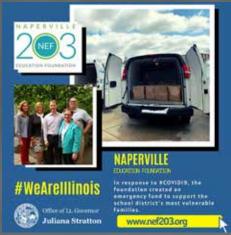

Created in March 2020, the crisis fund directly helps our most at-risk students, including the 15% of Naperville 203's 16,500 students who qualify for free and reduced lunch, and the nearly 1% of students who are homeless. These are the families in our community who are most vulnerable to the overall impact of this virus.

"The best in humanity is truly shining during this uncertain moment in time and my heart is so full!"

Kid Booster CrisisFund Recipient

The crisis fund is a part of the **Kid Booster Anonymous Fund**, est. in 1996 to help at-risk Naperville 203 students. The fund supports students' specific and unique educational, physical or social emotional needs as identified by Naperville 203 social workers and staff. In 2019-20, \$27,281 allowed students to attend counseling or participate in school activities. The fund provides a timely response and the "missing link" under circumstances where there is no known family, district, or community system or structure to address the need.