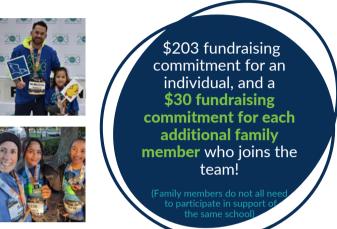

#### Here's how it works:

- **Sign up to be a Charity Hero** with TEAM NEF and raise at least \$203.
- **Choose your distance** Sprint, jog or stroll! There's a distance option for everyone: 5K (3.1 miles), 10K or Half Marathon
- Select YOUR FAVORITE SCHOOL Half the funds you raise go to your school and half support NEF-funded district-wide programs. You can also choose to have all the funds you raise go to NEF.
- Use your Charity Hero discount code to save on your race entry fee.
- **Share your fundraising page** with friends and family to raise money.
- Participate in Mile Marker Challenges for chances to win prizes or fundraising dollars!
- **Come together** on race day for a fun morning of fitness, positive vibes and a shared commitment to our students' success!